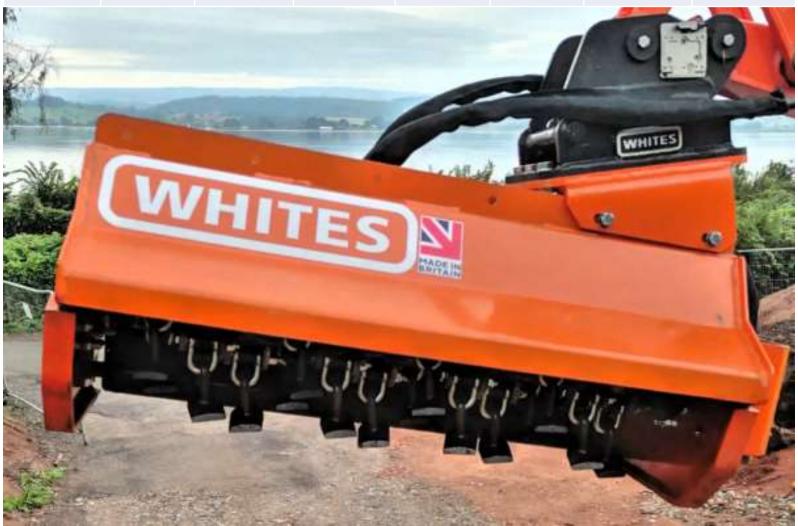

## **FLAIL MOWERS**

WHITES MATERIAL HANDLING 17 - 19 EMERY ROAD BRISTOL BS4 5PF 0117 972 0006 WWW.WHITESMH.CO.UK SALES@WHITESMH.CO.UK

## **FEATURES**

Powerful direct drive motor - no case drain line required Low flow requirement Swinging hammers

Cuts up to 80mm

Integrated rear roller

Must be used on single acting hydraulic circuit – ie hammer line free flow return Includes hydraulic hoses and flat faced couplers

| Model   | Cutting<br>Width | Machine<br>Size | No.<br>Hammers | Max Cut | Max<br>Back<br>Pressure | Oil Flow<br>Range | Total<br>Weight<br>(Including<br>Hoses &<br>Bracket) |
|---------|------------------|-----------------|----------------|---------|-------------------------|-------------------|------------------------------------------------------|
| FM06-01 | 420mm            | 1.5T            | 12             | 80mm    | 8 bar                   | 27-40 LPM         | 120KG                                                |
| FM10-03 | 850mm            | 2.5T-4.0T       | 24             | 80mm    | 8 Bar                   | 27-40 LPM         | 172KG                                                |